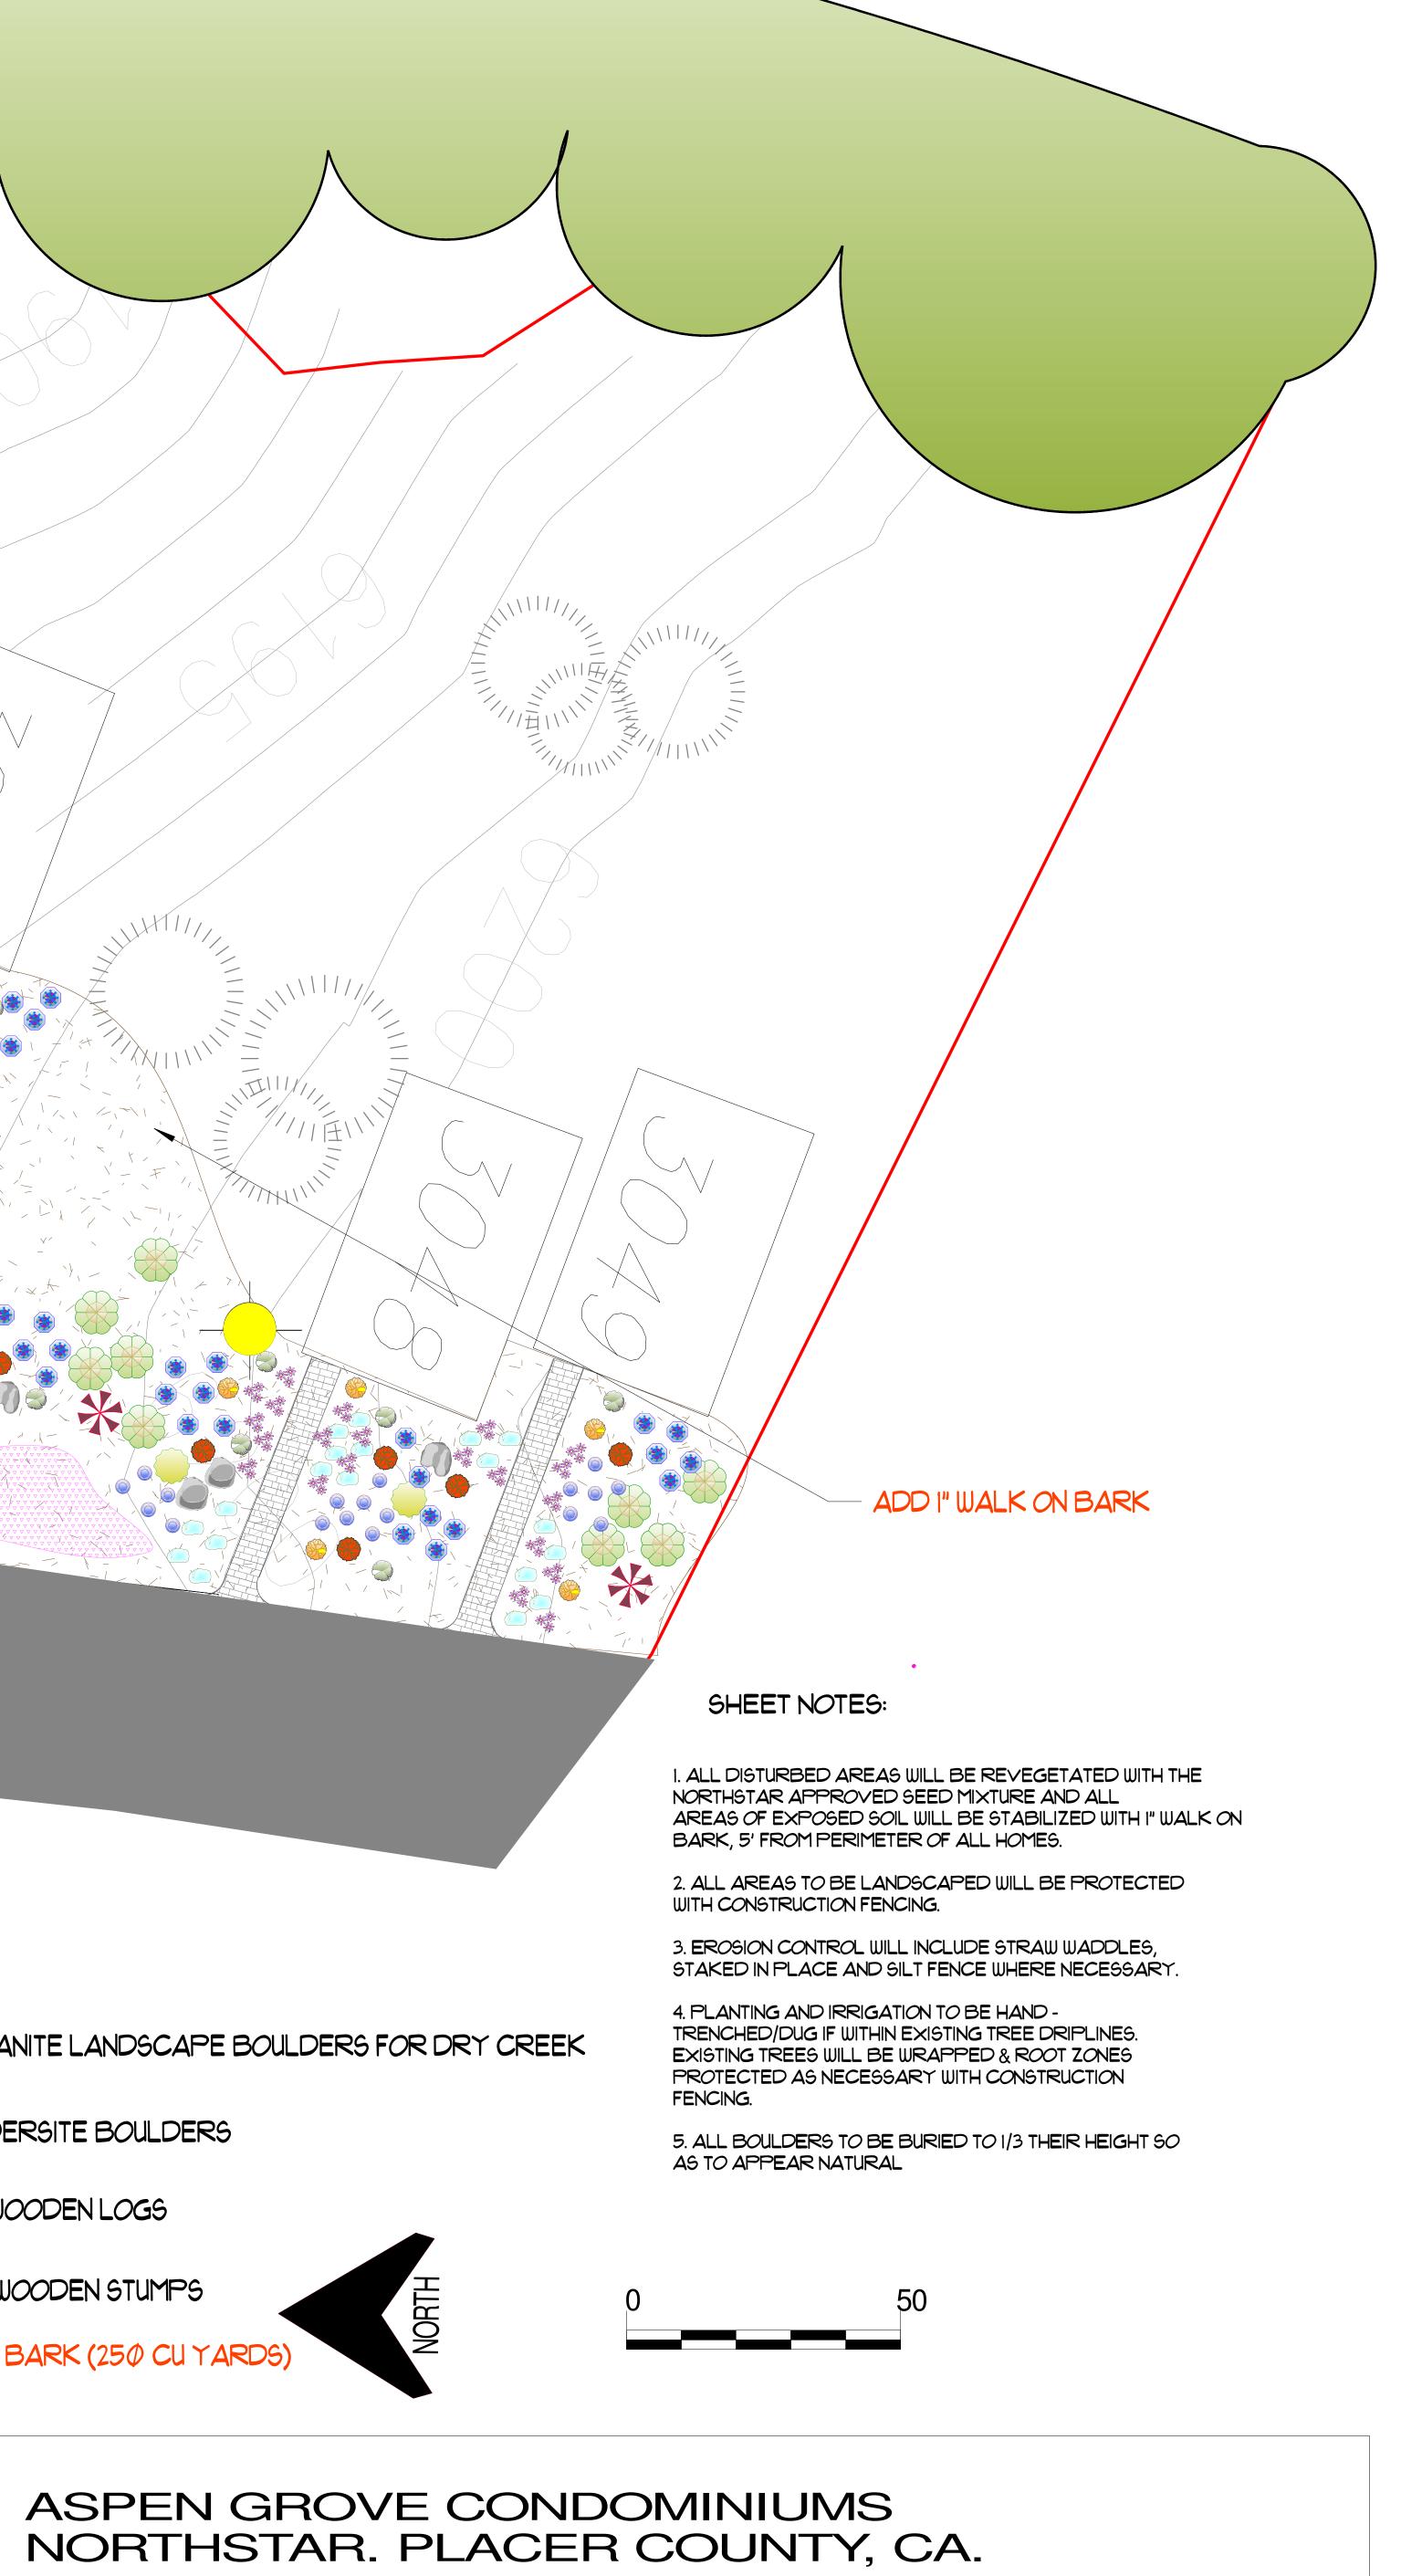

|                                                           |                                                                                                                                                                                                                                                                                                                                                                             |                                                                                                                                                                                                                                                                                                                                                                                                                                  | _ EX. LAMPPOST                                                                                                                                                                                                                                                                                                                                                                                                                                                                                                                                                                                                                                                                                                                                                                                                                                                                                                                                                                                             |  |  |                                            |
|-----------------------------------------------------------|-----------------------------------------------------------------------------------------------------------------------------------------------------------------------------------------------------------------------------------------------------------------------------------------------------------------------------------------------------------------------------|----------------------------------------------------------------------------------------------------------------------------------------------------------------------------------------------------------------------------------------------------------------------------------------------------------------------------------------------------------------------------------------------------------------------------------|------------------------------------------------------------------------------------------------------------------------------------------------------------------------------------------------------------------------------------------------------------------------------------------------------------------------------------------------------------------------------------------------------------------------------------------------------------------------------------------------------------------------------------------------------------------------------------------------------------------------------------------------------------------------------------------------------------------------------------------------------------------------------------------------------------------------------------------------------------------------------------------------------------------------------------------------------------------------------------------------------------|--|--|--------------------------------------------|
| FESTUCA ELIJAH BLUE                                       | I GAL                                                                                                                                                                                                                                                                                                                                                                       |                                                                                                                                                                                                                                                                                                                                                                                                                                  |                                                                                                                                                                                                                                                                                                                                                                                                                                                                                                                                                                                                                                                                                                                                                                                                                                                                                                                                                                                                            |  |  |                                            |
|                                                           |                                                                                                                                                                                                                                                                                                                                                                             |                                                                                                                                                                                                                                                                                                                                                                                                                                  |                                                                                                                                                                                                                                                                                                                                                                                                                                                                                                                                                                                                                                                                                                                                                                                                                                                                                                                                                                                                            |  |  |                                            |
| NEPETA SIBERICA                                           | I GAL                                                                                                                                                                                                                                                                                                                                                                       |                                                                                                                                                                                                                                                                                                                                                                                                                                  |                                                                                                                                                                                                                                                                                                                                                                                                                                                                                                                                                                                                                                                                                                                                                                                                                                                                                                                                                                                                            |  |  |                                            |
| LEUCANTHEMUM SUPERBUM SNOWCAP                             | I GAL                                                                                                                                                                                                                                                                                                                                                                       |                                                                                                                                                                                                                                                                                                                                                                                                                                  |                                                                                                                                                                                                                                                                                                                                                                                                                                                                                                                                                                                                                                                                                                                                                                                                                                                                                                                                                                                                            |  |  |                                            |
|                                                           |                                                                                                                                                                                                                                                                                                                                                                             |                                                                                                                                                                                                                                                                                                                                                                                                                                  | 20 GRADE A GRANITE LANDSCAPE BOULDERS FOR DRY C                                                                                                                                                                                                                                                                                                                                                                                                                                                                                                                                                                                                                                                                                                                                                                                                                                                                                                                                                            |  |  |                                            |
|                                                           |                                                                                                                                                                                                                                                                                                                                                                             |                                                                                                                                                                                                                                                                                                                                                                                                                                  |                                                                                                                                                                                                                                                                                                                                                                                                                                                                                                                                                                                                                                                                                                                                                                                                                                                                                                                                                                                                            |  |  | BERIS SEMPERVIRENS AND SEDUM SPP. 24" O.C. |
| SHRUB, DECIDUOUS                                          |                                                                                                                                                                                                                                                                                                                                                                             |                                                                                                                                                                                                                                                                                                                                                                                                                                  | 40 GRADE A ANDERSITE BOULDERS                                                                                                                                                                                                                                                                                                                                                                                                                                                                                                                                                                                                                                                                                                                                                                                                                                                                                                                                                                              |  |  |                                            |
| CORNUS SERICEA BAILEYII                                   | 5 GAL.                                                                                                                                                                                                                                                                                                                                                                      |                                                                                                                                                                                                                                                                                                                                                                                                                                  |                                                                                                                                                                                                                                                                                                                                                                                                                                                                                                                                                                                                                                                                                                                                                                                                                                                                                                                                                                                                            |  |  |                                            |
| BERBERIS THUNBERGII 'ORANGE ROCKET'                       | 5 GAL.                                                                                                                                                                                                                                                                                                                                                                      |                                                                                                                                                                                                                                                                                                                                                                                                                                  |                                                                                                                                                                                                                                                                                                                                                                                                                                                                                                                                                                                                                                                                                                                                                                                                                                                                                                                                                                                                            |  |  |                                            |
| BPIREA BETULIFOLIA                                        | 5 GAL.                                                                                                                                                                                                                                                                                                                                                                      | 3                                                                                                                                                                                                                                                                                                                                                                                                                                | 3 DECORATIVE WOODEN LOGS                                                                                                                                                                                                                                                                                                                                                                                                                                                                                                                                                                                                                                                                                                                                                                                                                                                                                                                                                                                   |  |  |                                            |
| REA, VAN HOUTTE SPIREA VAN HOUTTEI                        |                                                                                                                                                                                                                                                                                                                                                                             | 3.000                                                                                                                                                                                                                                                                                                                                                                                                                            |                                                                                                                                                                                                                                                                                                                                                                                                                                                                                                                                                                                                                                                                                                                                                                                                                                                                                                                                                                                                            |  |  |                                            |
| BPIRAEA BUMALDA 'GOLDFLAME'                               | 5 GAL.                                                                                                                                                                                                                                                                                                                                                                      | V                                                                                                                                                                                                                                                                                                                                                                                                                                |                                                                                                                                                                                                                                                                                                                                                                                                                                                                                                                                                                                                                                                                                                                                                                                                                                                                                                                                                                                                            |  |  |                                            |
|                                                           |                                                                                                                                                                                                                                                                                                                                                                             | XX                                                                                                                                                                                                                                                                                                                                                                                                                               |                                                                                                                                                                                                                                                                                                                                                                                                                                                                                                                                                                                                                                                                                                                                                                                                                                                                                                                                                                                                            |  |  |                                            |
| POPULUS TREMULOIDES 30 2" (MULTI) 10 2"( SS) 10 1.5" (MUL | 2"( SS) 10 1.5"(MULTI) 13 1.5"(SS)                                                                                                                                                                                                                                                                                                                                          |                                                                                                                                                                                                                                                                                                                                                                                                                                  | 3 DECORATIVE WOODEN STUMPS                                                                                                                                                                                                                                                                                                                                                                                                                                                                                                                                                                                                                                                                                                                                                                                                                                                                                                                                                                                 |  |  |                                            |
| 2 🛠 CHOKECHERRY PRUNUS VIRGINIANA 15 GAL MULTI            |                                                                                                                                                                                                                                                                                                                                                                             |                                                                                                                                                                                                                                                                                                                                                                                                                                  |                                                                                                                                                                                                                                                                                                                                                                                                                                                                                                                                                                                                                                                                                                                                                                                                                                                                                                                                                                                                            |  |  |                                            |
| SALIX ARCTICA 15 GAL                                      |                                                                                                                                                                                                                                                                                                                                                                             |                                                                                                                                                                                                                                                                                                                                                                                                                                  | ADD I" WALK ON BARK (250 CU YARDS) $\geq$                                                                                                                                                                                                                                                                                                                                                                                                                                                                                                                                                                                                                                                                                                                                                                                                                                                                                                                                                                  |  |  |                                            |
|                                                           |                                                                                                                                                                                                                                                                                                                                                                             |                                                                                                                                                                                                                                                                                                                                                                                                                                  | ADD I WALK ON DARK (200 CU I ANDO)                                                                                                                                                                                                                                                                                                                                                                                                                                                                                                                                                                                                                                                                                                                                                                                                                                                                                                                                                                         |  |  |                                            |
|                                                           | VARIED                                                                                                                                                                                                                                                                                                                                                                      |                                                                                                                                                                                                                                                                                                                                                                                                                                  |                                                                                                                                                                                                                                                                                                                                                                                                                                                                                                                                                                                                                                                                                                                                                                                                                                                                                                                                                                                                            |  |  |                                            |
|                                                           | EPETA SIBERICA<br>EUCANTHEMUM SUPERBUM SNOWCAP<br>EPILOBIUM ANGUSTIFOLIUM<br>ENSTEMON STRICTUS<br>BERIS SEMPERVIRENS AND SEDUM SPP. 24" O.C.<br>CORNUS SERICEA BAILEYII<br>BERBERIS THUNBERGII 'ORANGE ROCKET'<br>EPIREA BETULIFOLIA<br>EPIREA VAN HOUTTEI<br>EPIRAEA BUMALDA 'GOLDFLAME'<br>POPULUS TREMULOIDES 30 2" (MULTI) 10 2"( 55) 10 1.5" (MUL<br>PRUNUS VIRGINIANA | EPETA SIBERICAI GALEUCANTHEMUM SUPERBUM SNOWCAPI GALEPILOBIUM ANGUSTIFOLIUMI GALPENSTEMON STRICTUSI GALBERIS SEMPERVIRENS AND SEDUM SPP. 24" O.C.4" FLATSCORNUS SERICEA BAILEYII5 GAL.BERBERIS THUNBERGII 'ORANGE ROCKET'5 GAL.SPIREA BETULIFOLIA5 GAL.SPIREA VAN HOUTTEI5 GAL.SPIRAEA BUMALDA 'GOLDFLAME'5 GAL.POPULUS TREMULOIDES30 2" (MULTI) 10 2"( SS) 10 1.5"(MULTI) 13 1.5"(SS)PRUNUS VIRGINIANAI5 GALBALIX ARCTICAI5 GAL | Image: Personal system Image: Gal system   Image: Personal system < |  |  |                                            |