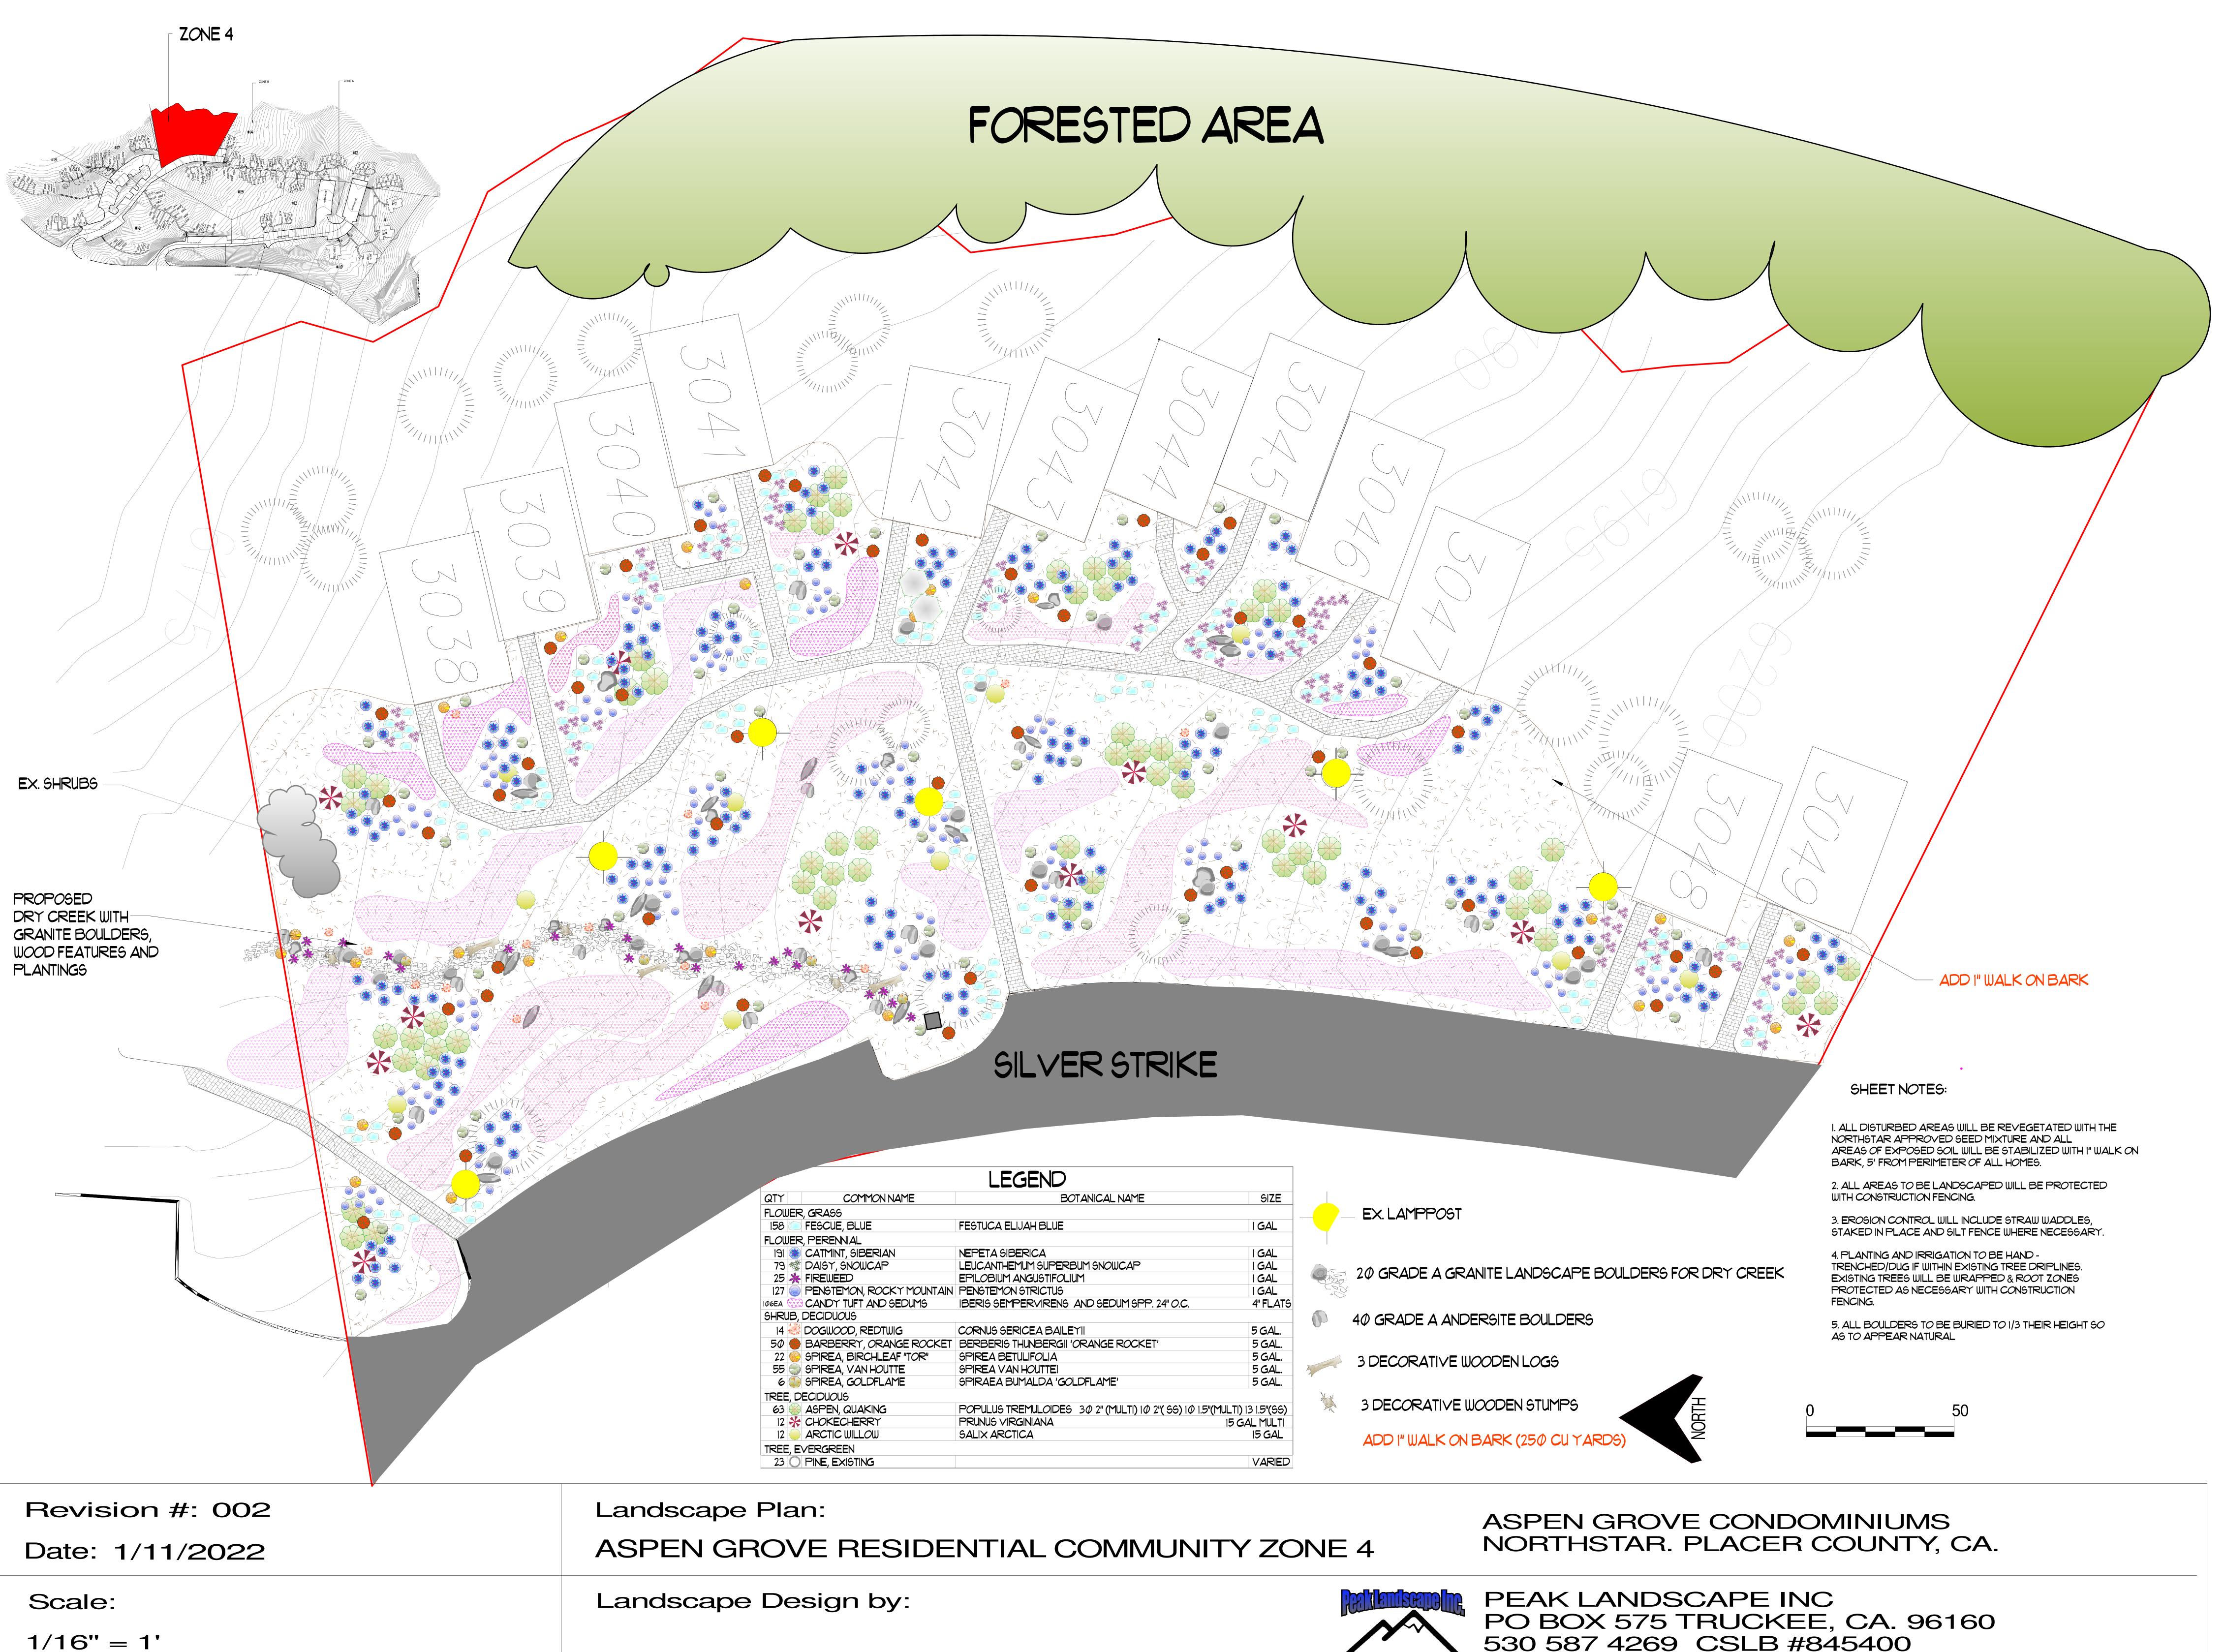

| FLOWER, GRASS                   |                                                                          |                       |        | EX. LAMPPOST                                    |
|---------------------------------|--------------------------------------------------------------------------|-----------------------|--------|-------------------------------------------------|
| 158 🦲 FESCUE, BLUE              | FESTUCA ELIJAH BLUE                                                      | I GAL                 |        |                                                 |
| FLOWER, PERENNIAL               |                                                                          |                       |        |                                                 |
| 191 🐲 CATMINT, SIBERIAN         | NEPETA SIBERICA                                                          | 1 GAL                 |        |                                                 |
| 79 🌋 DAIST, SNOWCAP             | LEUCANTHEMUM SUPERBUM SNOWCAP                                            | IGAL                  |        |                                                 |
| 25 🎇 FIREWEED                   | EPILOBIUM ANGUSTIFOLIUM                                                  | IGAL                  | A A A  | 20 GRADE A GRANITE LANDSCAPE BOULDERS FOR DRY C |
| 127 🔘 PENSTEMON, ROCKY MOUNTAIN | PENSTEMON STRICTUS                                                       | 1 GAL                 |        |                                                 |
| 106EA CANDY TUFT AND SEDUMS     | IBERIS SEMPERVIRENS AND SEDUM SPP. 24" O.C.                              | 4" FLATS              | _      |                                                 |
| SHRUB, DECIDUOUS                |                                                                          |                       |        | 10 GRADE A ANDERSITE BOULDERS                   |
| 14 😹 DOGWOOD, REDTWIG           | CORNUS SERICEA BAILEYII                                                  | 5 GAL.                |        |                                                 |
| 50 🛑 BARBERRY, ORANGE ROCKET    | BERBERIS THUNBERGII 'ORANGE ROCKET'                                      | 5 GAL.                |        |                                                 |
| 22 🍪 SPIREA, BIRCHLEAF "TOR"    | SPIREA BETULIFOLIA                                                       | 5 GAL.                | 3      | 3 DECORATIVE WOODEN LOGS                        |
| 55 🧼 SPIREA, VAN HOUTTE         | SPIREA VAN HOUTTEI                                                       | 5 GAL.                | 6 5    |                                                 |
| 6 🍪 SPIREA, GOLDFLAME           | SPIRAEA BUMALDA 'GOLDFLAME'                                              | 5 GAL.                |        |                                                 |
| TREE, DECIDUOUS                 |                                                                          |                       | XXX    |                                                 |
| 63 🛞 ASPEN, QUAKING             | POPULUS TREMULOIDES $3\phi 2^{"}$ (MULTI) $1\phi 2^{"}$ (SS) $1\phi 1.1$ | 5"(MULTI) 13 1.5"(99) | - Jack | 3 DECORATIVE WOODEN STUMPS                      |
| 12 🔆 CHOKECHERRY                | PRUNUS VIRGINIANA                                                        | 15 GAL MULTI          |        |                                                 |
| 12 🧼 ARCTIC WILLOW              | SALIX ARCTICA                                                            | 15 GAL                |        | ADD I" WALK ON BARK (250 CU YARDS) $\ge$        |
| TREE, EVERGREEN                 |                                                                          |                       |        | ADD I WALK CH DAKK (250 CU I AKDS)              |
| 23 O PINE, EXISTING             |                                                                          | VARIED                |        |                                                 |
| 23 () PINE, EXISTING            |                                                                          | VARIED                |        |                                                 |